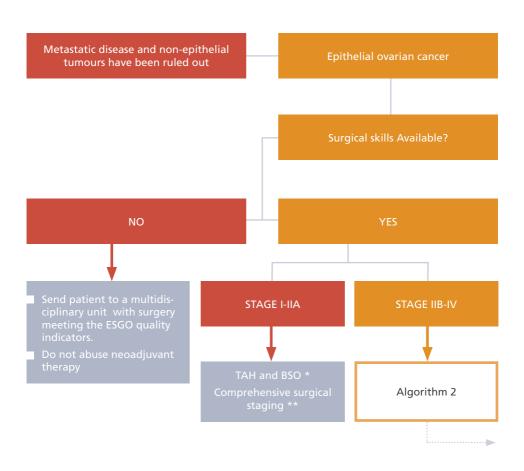

#### ALGORITHM 1 FOR EPITHELIAL OVARIAN CANCER SURGERY

<sup>\*</sup> Consider fertility preservation in selected young patients,

<sup>\*\*</sup> With exceptions for retroperitoneal staging (see specific recommendations on surgery of early-stage ovarian cancer)