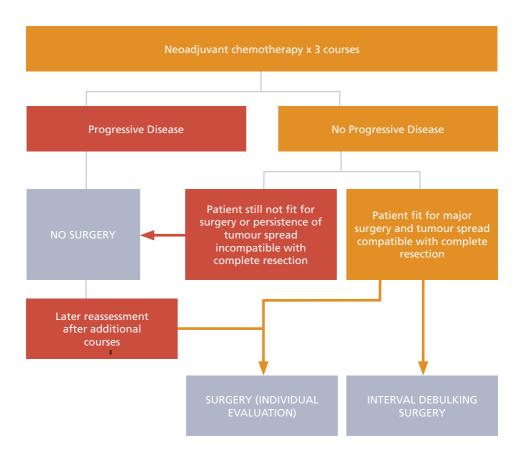

## **OVARIAN CANCER SURGERY**

# Algorithms







#### ALGORITHM 1 FOR EPITHELIAL OVARIAN CANCER SURGERY



<sup>\*</sup> Consider fertility preservation in selected young patients,

<sup>\*\*</sup> With exceptions for retroperitoneal staging (see specific recommendations on surgery of early-stage ovarian cancer)

#### ALGORITHM 2 FOR EPITHELIAL OVARIAN CANCER SURGERY



### ALGORITHM 3 FOR EPITHELIAL OVARIAN CANCER SURGERY



#### guidelines.esgo.org | esgo-guidelines@esgomail.org

Published February 2017 by European Society of Gynaecological Oncology Copyrights: © European Society of Gynaecological Oncology ESGO Ovarian Cancer Surgery Algorithms v2