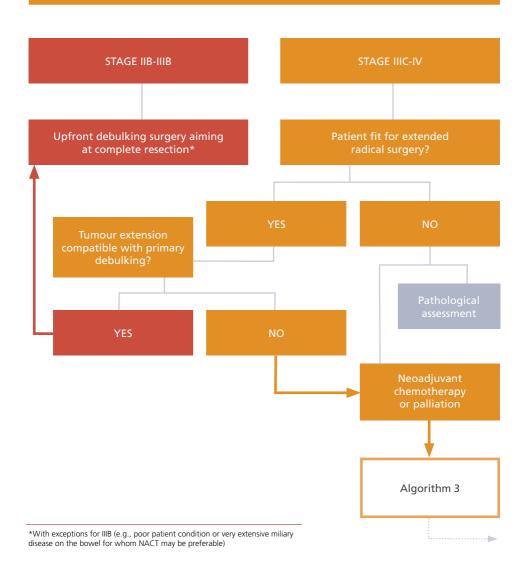

## **OVARIAN CANCER SURGERY**

# Algorithms







#### ALGORITHM 1 FOR EPITHELIAL OVARIAN CANCER SURGERY



<sup>\*</sup> Consider fertility preservation in selected young patients,

<sup>\*\*</sup> With exceptions for retroperitoneal staging (see specific recommendations on surgery of early-stage ovarian cancer)

#### ALGORITHM 2 FOR EPITHELIAL OVARIAN CANCER SURGERY



### ALGORITHM 3 FOR EPITHELIAL OVARIAN CANCER SURGERY



#### guidelines.esgo.org | esgo-guidelines@esgomail.org

Published February 2017 by European Society of Gynaecological Oncology Copyrights: © European Society of Gynaecological Oncology ESGO Ovarian Cancer Surgery Algorithms v2